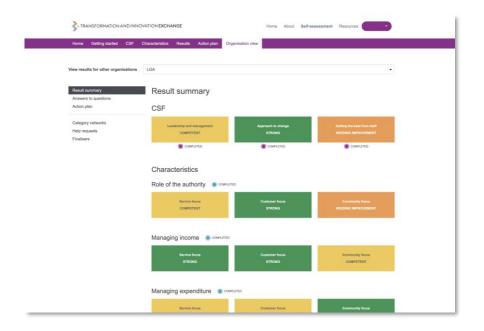

### The process

- Provides a narrative of 'what good looks like'
- Sets out a comprehensive description of characteristics and critical success factors of an effective council
- Apply this lens separately to your services, your customers and your community for the complete picture
- Gives a comprehensive understanding of where you are on your transformation journey

## The improvements

- Reporting
- Functionality, navigation and user experience
- Action plans
- Increased comparators to benchmark yourself against
- Connect with others
- Opting in to tailored LGA Support
- Resources 450+, 100 new

#### The benefits

- Identify areas of strength and potential improvement
- Download your own report and interactive action plans to facilitate improvement
- Evidences where to focus and prioritise your resources
- Benchmark yourselves against others