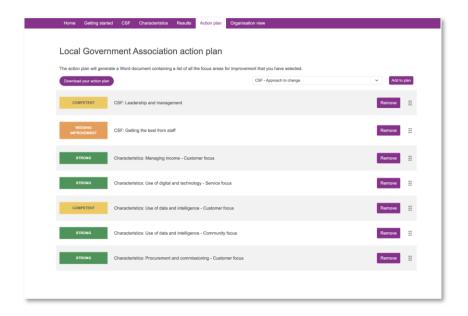

## The improvements

- Reporting
- Functionality, navigation and user experience
- Action plans
- Increased comparators to benchmark yourself against
- Connect with others
- Opting in to tailored LGA Support
- Resources 450+, 100 new

#### The benefits

- Identify areas of strength and potential improvement
- Download your own report and interactive action plans to facilitate improvement
- Evidences where to focus and prioritise your resources
- Benchmark yourselves against others