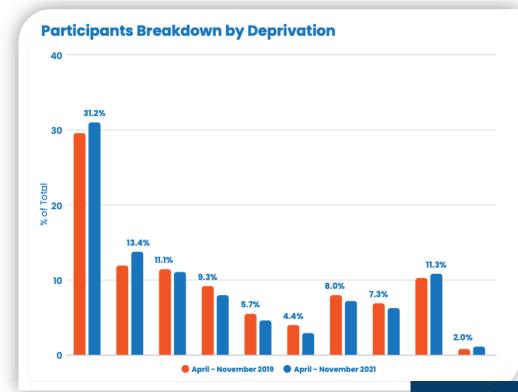

## **About Moving Communities**



# **Covid Recovery and Deprivation**







#### **Financial Recovery**



Apr 21 - Nov 21

30.17%

## Internal performance measurement



# mytimeactive

## **Influencing Policy and Investment**





Swimming Pool Support Fund Applications





Department for Culture, Media & Sport

#### Get Active:

A strategy for the future of sport and physical activity

August 2023



# **Environmental Management**







# **Moving Communities**

## Place

sportengland.org

## Currently activity data exists only in silos







## Moving Communities Place Pilots

A detailed, place-based view of participation in physical activity, demonstrating the scale, impact and value to the local community.

- 1. Sheffield
- 2. Manchester Active
- 3. West Suffolk
- 4. Nottingham
- 5. Birmingham
- 6. Hartlepool
- 7. Central Bedfordshire
- 8. Wirral
- 9. L