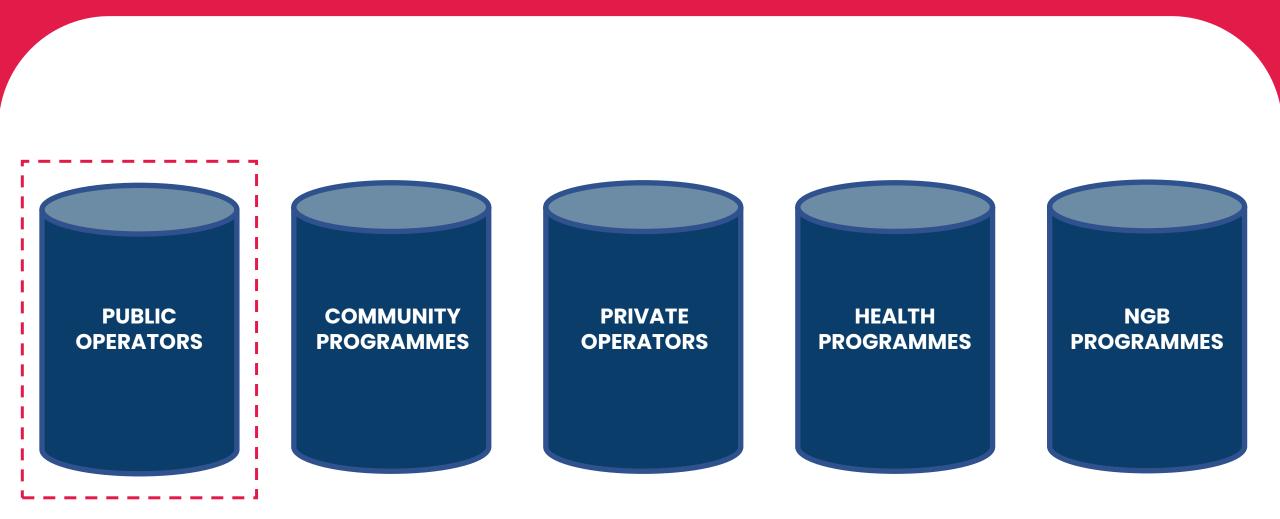

## **About Moving Communities**



# **Covid Recovery and Deprivation**







#### **Financial Recovery**



Apr 21 - Nov 21

30.17%

## Internal performance measurement



# mytimeactive

## **Influencing Policy and Investment**





Swimming Pool Support Fund Applications





Department for Culture, Media & Sport

#### Get Active:

A strategy for the future of sport and physical activity

August 2023



# **Environmental Management**







# **Moving Communities**

## Place

sportengland.org

## Currently activity data exists only in silos







## Moving Communities Place Pilots

A detailed, place-based view of participation in physical activity, demonstrating the scale, impact and value to the local community.

- 1. Sheffield
- 2. Manchester Active
- 3. West Suffolk
- 4. Nottingham
- 5. Birmingham
- 6. Hartlepool
- 7. Central Bedfordshire
- 8. Wirral
- 9. LB of Greenwich

## Data driven decision making framework example



#### STRATEGIC OBJECTIVES

**ΔΤΔ** 

#### Increase the percentage of active older adults in 2023 from 2022



DATA

- Population & deprivation data
- Operator LMS data
- Local participation data
- Sector participation data
- Experian Mosaic profiling data
- Community surveys



#### INTELLIGENCE

- Live member profiles
- Population breakdown analysis
- Local & national participation trends
- Socio-economic