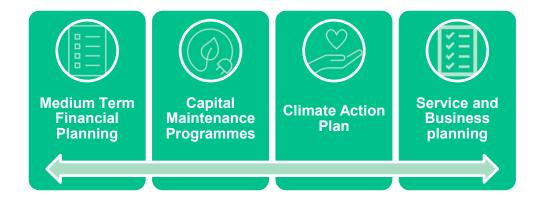

#### Types of adaptation strategy

Planned/proactive adaptation is generally more effective and less costly than reactive

#### **Building Adaptive Capacity**

- Gathering & sharing data and information
- Develop plans, policies and strategies

#### **Delivering Adaptation Actions**

- Accepting the impacts and bearing losses
- · Avoid/reduce exposure (flood defences, change location, increase shade cover)