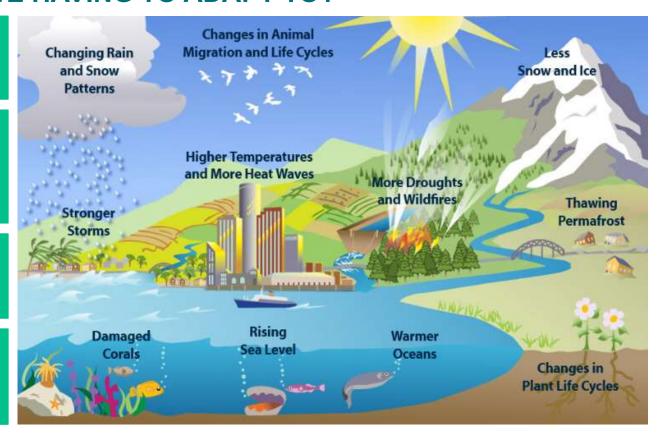

#### WHAT ARE WE HAVING TO ADAPT TO?

The likelihood of more frequent and extreme severe weather has increased

These changes to weather and climate will impact the Council over the short, medium & long term

The impacts pose varying levels of risk to services and assets across the Council

Mitigating these risks requires changes to how the Council operates and makes decisions