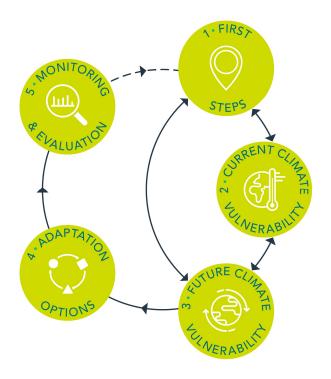

# **The Climate Adaptation Toolkit**

Climate adaptation toolkit and risk generator (localpartnerships.gov.uk)