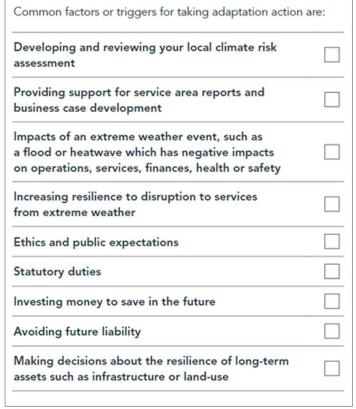

The impacts pose varying levels of risk to services and assets across the Council

Mitigating these risks requires changes to how the Council operates and makes decisions