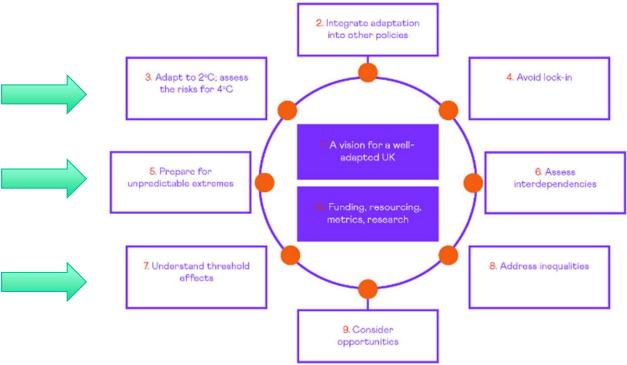

#### WHAT ARE WE HAVING TO ADAPT TO?

The likelihood of more frequent and extreme severe weather has increased

These changes to weather and climate will impact the Council over the short, medium & long term

The impacts pose varying levels of risk to services and assets across the Council

Mitigating these risks requires changes to how the Council operates and makes decisions