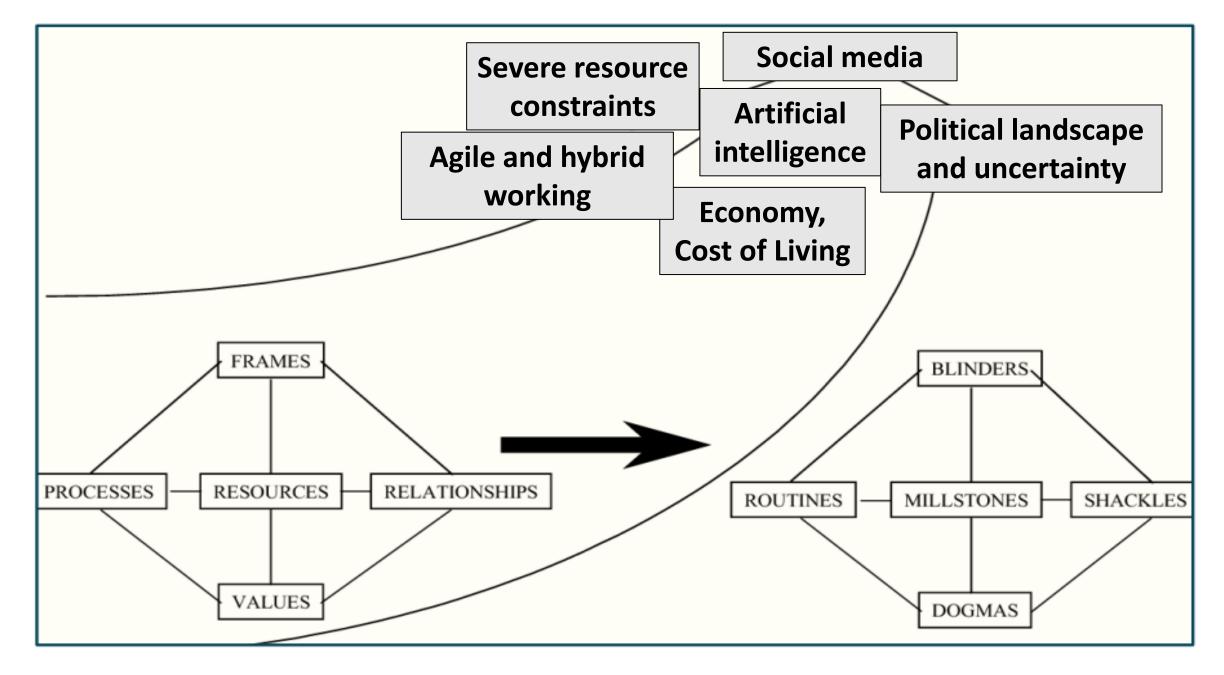

#### The Context - and some drivers of transformation

- Rising demand for services quantity, acuity, complexity
- Rising public expectations
- A changing world: tech, society, media, politics
- Ever tightening financial environment
- All of the above!

#### Source: D Sull 'Why Good Companies Go Bad'