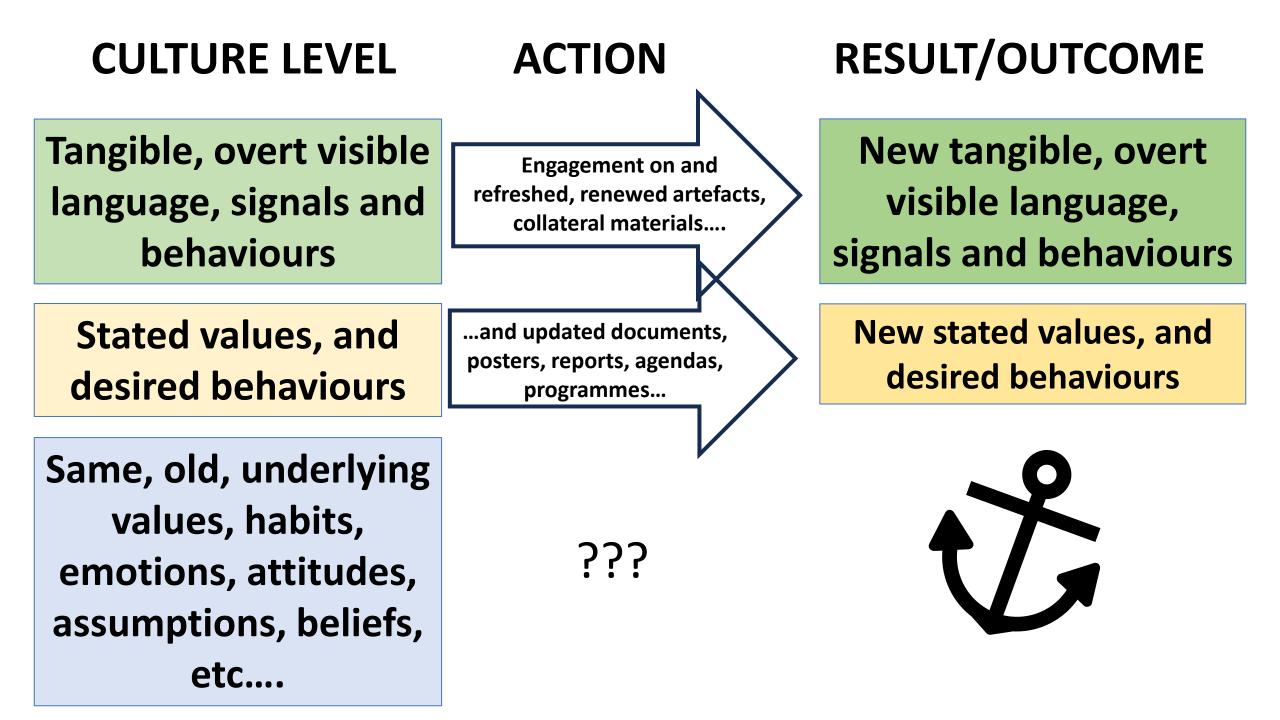

# WHAT IS CULTURE?

Underlying values, habits, emotions, attitudes, assumptions, beliefs, perceptions, meaning, identity, etc...

(Edgar Schein's three levels of organisational culture)

"When you violate one of our unwritten rules, you'll know it by the unspoken censure."