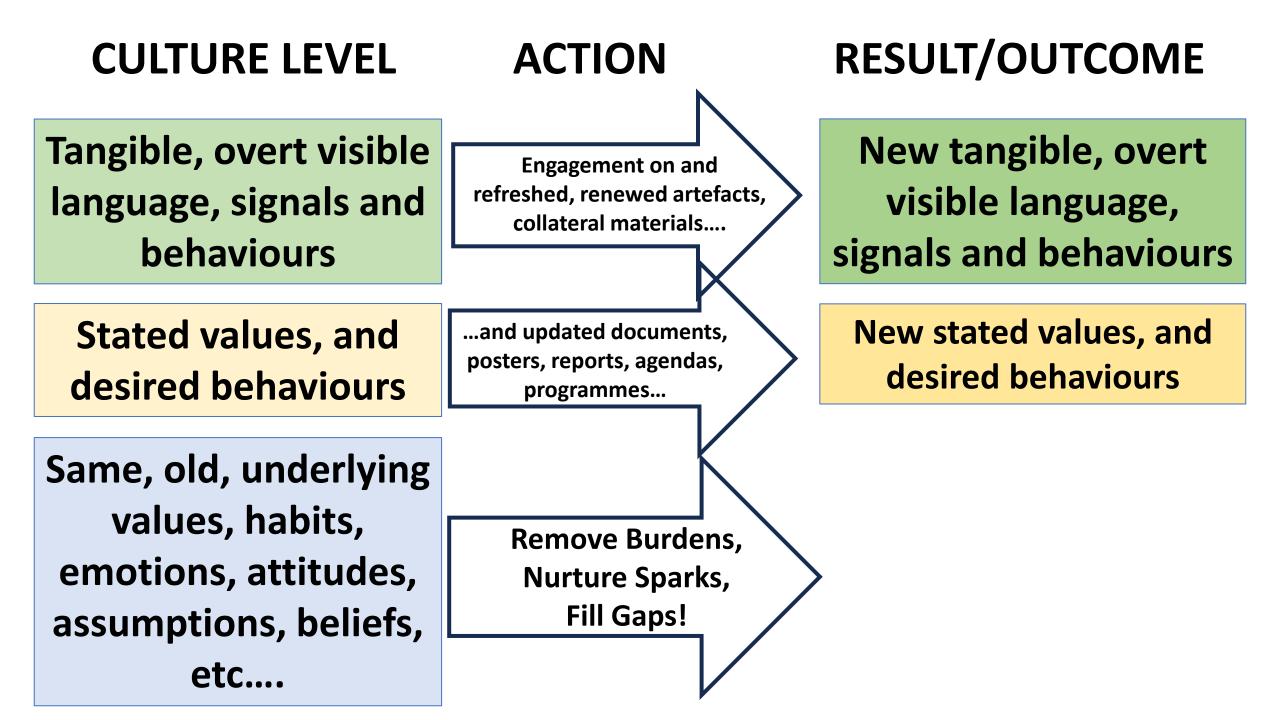

# WHAT IS CULTURE?

Underlying values, habits, emotions, attitudes, assumptions, beliefs, perceptions, meaning, identity, etc...

(Edgar Schein's three levels of organisational culture)

"When you violate one of our unwritten rules, you'll know it by the unspoken censure."

# Working Principles to align your culture to your strategy

© Linguistic Landscapes Ltd. 2018

LINGUISTIC LANDSCAPES