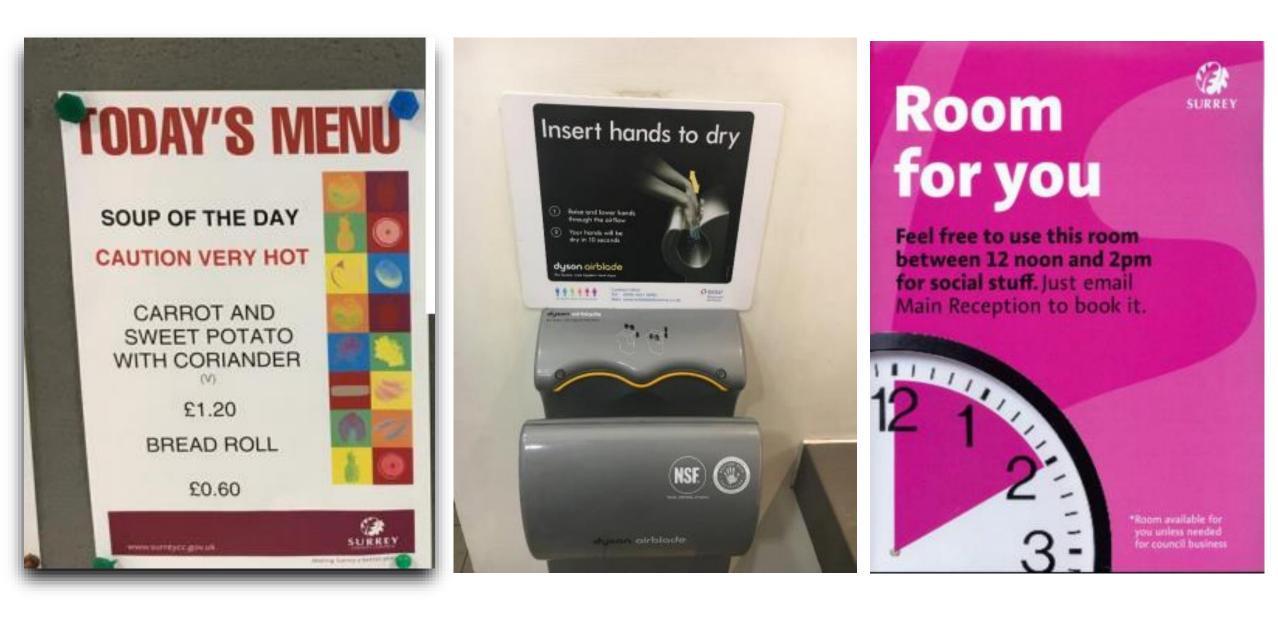

### So, Surrey County Council circa 2018...

- Committed staff
- Pockets of good work
- Enthusiasm for change
- Looking for leadership

- •'Caves'
- Accretion
- Soap opera narrative
- •Levels matter
- •Fear AND TTWP
- •Surrey CC = Surrey
- 'Parent-Child'
  - ...such as.....

(Room available for you unless needed for Council business!)