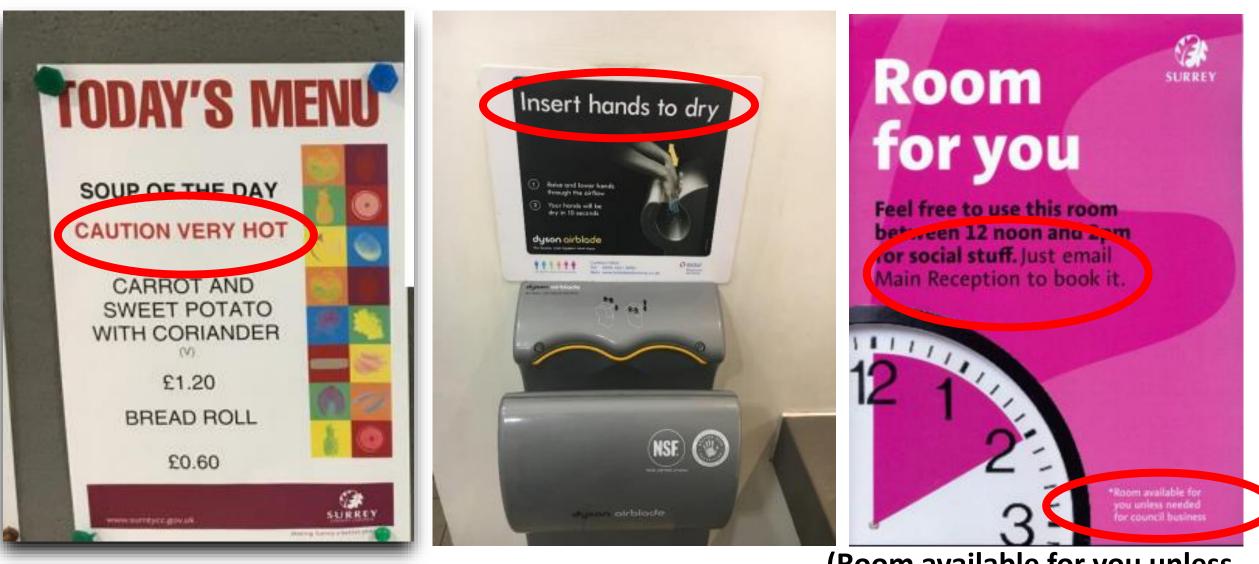

### So, Surrey County Council circa 2018...

- Committed staff
- Pockets of good work
- Enthusiasm for change
- Looking for leadership

- •'Caves'
- Accretion
- Soap opera narrative
- •Levels matter
- •Fear AND TTWP
- •Surrey CC = Surrey
- 'Parent-Child'
  - ...such as.....

(Room available for you unless needed for Council business!)